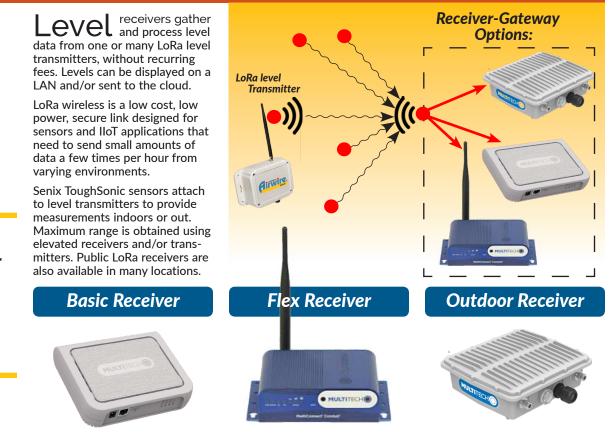

## AirWire LoRa Receiver-Gateways

Wirelessly Receive One or Many Level Transmitters

Receive Tank, Bin or Open Water Levels from Transmitters up to 10 miles rural and 3 miles urban

## Receives data from one or many LoRa Level Transmitters

| Hosts web pa                            | ge on LAN and/or transfers data to Clo                       | ud applications                            |
|-----------------------------------------|--------------------------------------------------------------|--------------------------------------------|
| Ethernet                                | Ethernet, WIFI & options                                     | Ethernet (POE) & options                   |
| ABS plastic housing                     | Aluminum indoor housing                                      | IP67 rated, Aluminum                       |
| Wall or ceiling mounted                 | Surface mounted                                              | Elevated pole bracket                      |
| Use in commercial buildings             | Adaptable to many uses                                       | Use outdoor for extended range             |
| Optional 115,000 points of data storage | Optional 22.8 million points of data storage on microSD card | Optional 115,000 points<br>of data storage |
| Internal antenna                        | Attached antennas                                            |                                            |