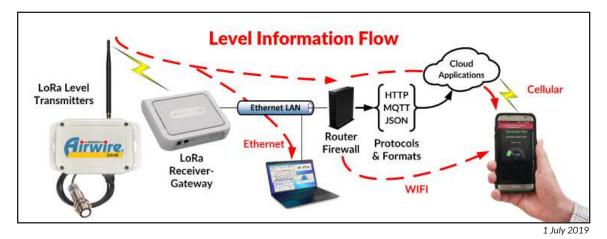

## Receives data from one or many LoRa Level Transmitters

| Hosts web pa                            | ge on LAN and/or transfers data to Clo                       | ud applications                            |
|-----------------------------------------|--------------------------------------------------------------|--------------------------------------------|
| Ethernet                                | Ethernet, WIFI & options                                     | Ethernet (POE) & options                   |
| ABS plastic housing                     | Aluminum indoor housing                                      | IP67 rated, Aluminum                       |
| Wall or ceiling mounted                 | Surface mounted                                              | Elevated pole bracket                      |
| Use in commercial buildings             | Adaptable to many uses                                       | Use outdoor for extended range             |
| Optional 115,000 points of data storage | Optional 22.8 million points of data storage on microSD card | Optional 115,000 points<br>of data storage |
| Internal antenna                        | Attached antennas                                            |                                            |